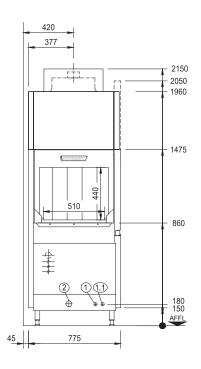

Machine height +/- 25mm feet adjustable

| 1                            | fresh water connection, soft  | R 3/4" 0 - 3°d, (0,5mmol/l);<br>max. 150-170 l/h, demineralized<br>water<br>blended to have appr. 80 µs/cm |
|------------------------------|-------------------------------|------------------------------------------------------------------------------------------------------------|
| 1.1 hot water connection for |                               |                                                                                                            |
|                              | separate tank fill (option)   | R 3/4" 0 - 3°d; (1,4mmol/l)                                                                                |
| 2                            | drain                         | DN 50                                                                                                      |
| 3                            | power supply                  | without dryer - 26.0kW                                                                                     |
|                              |                               | with dryer - 31.1kW                                                                                        |
| 4                            | Ventilation / vent. condition | appr. 280 m³/h,                                                                                            |
|                              |                               | 25-28°C, 2,7 g/m <sup>3</sup> humidity                                                                     |
| 5                            | main switch                   |                                                                                                            |