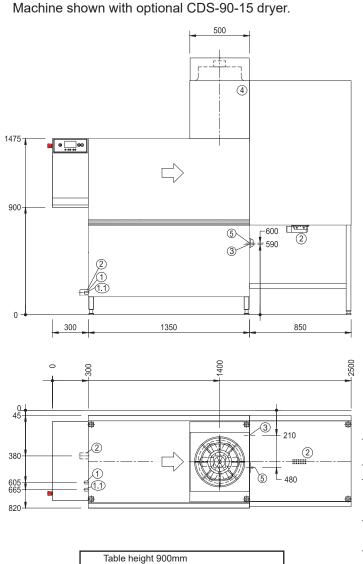

## Automatic rack type dishwasher, capacity up to 150 racks, 2.700 plates or 5.400 glasses per hour.

Connections mirrorwise for R/L working

direction R/L

Machine height +/- 25mm feet adjustable

| 1                            | fresh water connection, soft  | R 3/4" 0 - 3°d, (0,5mmol/l);<br>max. 150-170 l/h, demineralized<br>water<br>blended to have appr. 80 µs/cm |
|------------------------------|-------------------------------|------------------------------------------------------------------------------------------------------------|
| 1.1 hot water connection for |                               |                                                                                                            |
|                              | separate tank fill (option)   | R 3/4" 0 - 3°d; (1,4mmol/l)                                                                                |
| 2                            | drain                         | DN 50                                                                                                      |
| 3                            | power supply                  | without dryer - 26.0kW                                                                                     |
|                              |                               | with dryer - 31.1kW                                                                                        |
| 4                            | Ventilation / vent. condition | appr. 280 m³/h,                                                                                            |
|                              |                               | 25-28°C, 2,7 g/m <sup>3</sup> humidity                                                                     |
| 5                            | main switch                   |                                                                                                            |