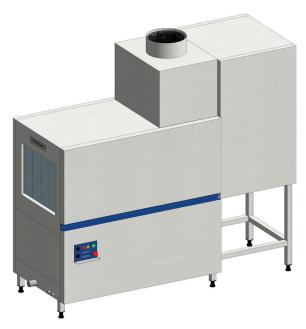

## Automatic rack-type dishwasher, capacity up to 150 racks, 2.700 plates or 5.400 glasses per hour

## Connections mirrorwise for R/L working direction

Machine shown with optional D-90-15 dryer.

1.1

ⓑ <sup>1</sup> 480

## **Product Advantages:**

- Single rinse system 260 l/h
- Stainless steel tank cover strainer system
- Optimum hygiene safety deep drawn tank
- Two speed 100 / 150 racks / hr
- Optional heat recovery for lower operating costs
- Stainless steel 1.5kW wash pump
- Including main switch and emergency stop
- Drop-In wash arms with no end caps
- Colour-coded cleaning assistance