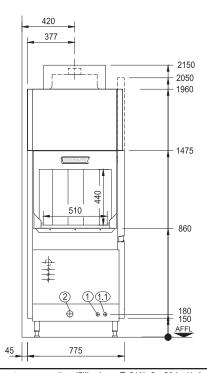

| 1                                                    | Warm water connection (filling) 55-65 degrees Celcius         | R 3/4" 0 - 3°d, (1,4mmol/l);                                     |  |
|------------------------------------------------------|---------------------------------------------------------------|------------------------------------------------------------------|--|
| 1.1                                                  | For machine operation                                         |                                                                  |  |
|                                                      | Warm water connection for machine without heat recovery       |                                                                  |  |
| Cold water connection for machine with heat recovery |                                                               |                                                                  |  |
|                                                      |                                                               | R 3/4" 0 - 3°d, (1,4mmol/l);                                     |  |
|                                                      |                                                               | max. 260 l/h; demineralized water blended to have appr. 80 µs/cm |  |
| 2                                                    | Drain                                                         | DN 50                                                            |  |
| 3                                                    | Power supply                                                  | 415/50/3 N+E                                                     |  |
| Without dryer - 28.5kW / With dryer (D90) - 32.1kW   |                                                               |                                                                  |  |
| 4                                                    | Exhaust                                                       | approx. 600m³/hr                                                 |  |
| 5                                                    | Main switch                                                   |                                                                  |  |
|                                                      | Table height 900mm<br>Machine height +/- 25mm feet adjustable |                                                                  |  |

605-665-820-