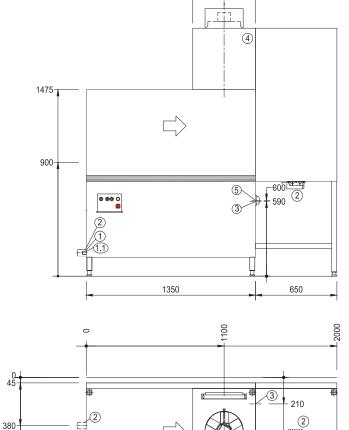

## Connections mirrorwise for R/L working direction

Machine shown with optional D-90-15 dryer.

1.1

ⓑ <sup>1</sup> 480

| 1                                                    | Warm water connection (filling) 55-65 degrees Celcius         | R 3/4" 0 - 3°d, (1,4mmol/l);                                     |  |
|------------------------------------------------------|---------------------------------------------------------------|------------------------------------------------------------------|--|
| 1.1                                                  | For machine operation                                         |                                                                  |  |
|                                                      | Warm water connection for machine without heat recovery       |                                                                  |  |
| Cold water connection for machine with heat recovery |                                                               |                                                                  |  |
|                                                      |                                                               | R 3/4" 0 - 3°d, (1,4mmol/l);                                     |  |
|                                                      |                                                               | max. 260 l/h; demineralized water blended to have appr. 80 µs/cm |  |
| 2                                                    | Drain                                                         | DN 50                                                            |  |
| 3                                                    | Power supply                                                  | 415/50/3 N+E                                                     |  |
| Without dryer - 28.5kW / With dryer (D90) - 32.1kW   |                                                               |                                                                  |  |
| 4                                                    | Exhaust                                                       | approx. 600m³/hr                                                 |  |
| 5                                                    | Main switch                                                   |                                                                  |  |
|                                                      | Table height 900mm<br>Machine height +/- 25mm feet adjustable |                                                                  |  |