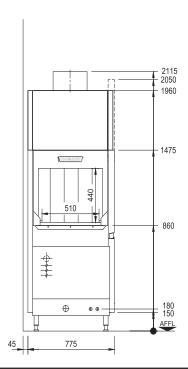

## 4 1475 900--600<sup>[3</sup> 590 1350 500 210 (2) 380 1

Machine height +/- 25mm feet adjustable

820