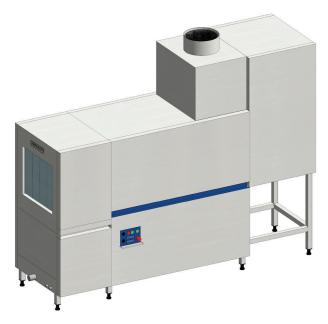

## Automatic rack-type dishwasher, capacity up to 200 racks, 3.600 plates or 7.200 glasses per hour

500

L 480

## Connections mirrorwise for R/L working direction

Machine shown with optional D-90-15 dryer.

## **Product Advantages:**

- Single rinse system 260 l/h
- "E"-pre-wash with 0.27kw pump and removable scrap tray
- Optimum hygiene safety deep drawn tank
- Two speed 135/200 racks / hr
- Optional heat recovery for lower operating costs
- Stainless steel 1.5kW main wash pump
- Including main switch and emergency stop
- Drop-In wash arms with no end caps
- Colour-coded cleaning assistance