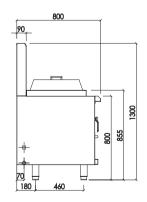

#### **Dimensions**

- 600mm x 800mm x 1300mm H
- Working height 855mm
- Weight 95kg
- Packed dimensions 650mm x 900mm x 1470mm H
- Packed weight 115kg

# Connections

- Gas 3/4" BSP male
- Gas 65mm from left, 70mm from rear, 160mm to floor
- Supplied with gas regulator (specify Nat or LP on order)
- Water inlet 1/2" copper tube
- Water 35mm from right, 70mm from rear, 160mm to floor
- Drain 1 3/4" tube
- Drain 110mm from left, 70mm from rear, 305mm to floor