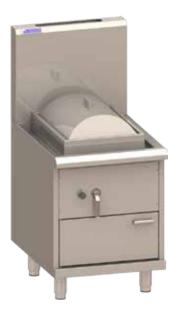

# YCR 600mm Auto RR Steamer

# **Technical Specifications for YCR-1**

- Ideal for high volume rice roll (cheung Fun) steaming
- Incredible 800mm space saving depth
- Powerful mongolian burner for maximum steam output
- Internal heat exchanger for maximum efficiency
- Automatic water refill mechanism for easy operation
- Stainless steel lid and perforated aluminium plate
- Durable Zinc-aluminium Alloy burner handle
- 304 grade high quality stainless steel panels
- Interchangeable Yum Cha attachment (optional extra)
- 24 month 'Platinum Warranty'
- Easy to clean and service

### Compact Auto-Refill Rice Roll Steamer

- 123 mj 32 jet mongolian burner with piezo, pilot & FFD
- In-built auto-refill mechanism with stainless steel float
- Four internal 304 stainless steel heat exchange tubes
- 1.5mm 304 stainless steel water tank
- 3mm aluminum perforated steam plate
- 0.9mm 304 stainless steel lid
- Front gutter design for easier cleaning
- Zinc-aluminium Alloy burner handles

# **Overall Construction**

- Heavy duty construction
- 1.5mm 304 stainless steel deck
- Splashback 1.2 mm 304 stainless steel
- Front cover, door and hob 1.2mm 304 stainless steel
- Side panels 0.9mm 304 stainless steel
- Stainless steel legs with 55mm height adjustment range