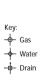

# Connections

- Gas 3/4" BSP male
- Gas 65mm from left, 70mm from rear, 160mm to floor
- Supplied with gas regulator (specify Nat or LP on order)
- Water inlet 1/2" copper tube
- Water 35mm from right, 70mm from rear, 160mm to floor
- Drain 1 3/4" tube
- Drain 110mm from left, 70mm from rear, 305mm to floor