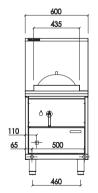

#### **Dimensions**

- 600mm x 800mm x 1300mm H
- Working height 855mm
- Weight 95kg
- Packed dimensions 650mm x 900mm x 1470mm H
- Packed weight 115kg