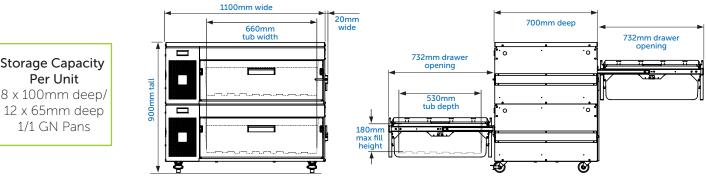

### DIMENSIONS - VCM2.CW - Elevation & Plan View

+15°C

Fridge to Freezer. Each drawer is switchable in

minutes. Accurate and stable

at any temperature.

(-22°C to +15°C)

\*\*\*