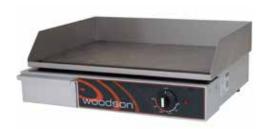

## **Griddle**

Woodson griddles include heavy duty hot plates which ensure an even heat across the entire cooking surface and exceptional heat retention.

Thermostat control and pilot light

• Removable grease drain drawer

**FEATURES & BENEFITS** 

- Thermostat control and pilot light to indicate power on
- Complete stainless steel construction
- Supplied with 10 amp plug operates from a standard power point

W.GDA50

Removable grease drain drawer

## **SPECIFICATIONS**

**kW** 2.2 **Amps** 10 Weight 20kg Width 525 Depth 450 Height 235

Tom Stoddart Pty Ltd 39 Forest Way Karawatha, QLD, 4117 Ph: 1300 79 1954 woodson@stoddart.com.au

We reserve the right to alter specifications of products without notice. All dimensions are in mm.