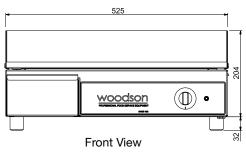

## **SPECIFICATIONS**

**kW** 2.2 **Amps** 10 Weight 20kg Width 525 Depth 450 Height 235

Tom Stoddart Pty Ltd 39 Forest Way Karawatha, QLD, 4117 Ph: 1300 79 1954 woodson@stoddart.com.au

We reserve the right to alter specifications of products without notice. All dimensions are in mm.