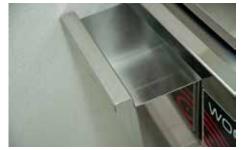

## **Griddle**

Woodson griddles include heavy duty hot plates which ensure an even heat across the entire cooking surface and exceptional heat retention.

Thermostat control and pilot light

• Removable grease drain drawer

**FEATURES & BENEFITS** 

- Thermostat control and pilot light to indicate power on
- Complete stainless steel construction
- Supplied with 10 amp plug operates from a standard power point

W.GDA50

Removable grease drain drawer