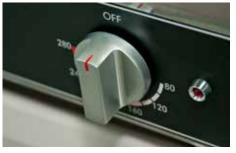

## **Griddle**

Woodson griddles include heavy duty hot plates which ensure an even heat across the entire cooking surface and exceptional heat retention.

Thermostat control and pilot light

• Removable grease drain drawer

**FEATURES & BENEFITS** 

- Thermostat control and pilot light to indicate power on
- Complete stainless steel construction
- Supplied with 10 amp plug operates from a standard power point

W.GDA50

Removable grease drain drawer