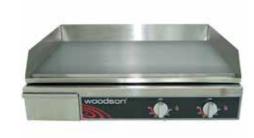

## **Griddle**

Woodson griddles include heavy duty hot plates which ensure an even heat across the entire cooking surface and exceptional heat retention.

Thermostat control and pilot light

• Removable grease drain drawer

**FEATURES & BENEFITS** 

- Thermostat control and pilot light to indicate power on
- Complete stainless steel construction
- Supplied with 10 amp plug operates from a standard power point

W.GDA50

Removable grease drain drawer

## **SPECIFICATIONS**

**kW** 2.2 **Amps** 10 Weight 20kg Width 525 Depth 450 Height 235

Tom Stoddart Pty Ltd 39 Forest Way Karawatha, QLD, 4117 Ph: 1300 79 1954 woodson@stoddart.com.au

We reserve the right to alter specifications of products without notice. All dimensions are in mm.