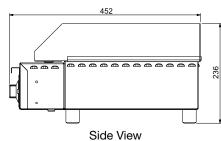

## **SPECIFICATIONS**

**kW** 2.2 **Amps** 10 Weight 20kg Width 525 Depth 450 Height 235

Tom Stoddart Pty Ltd 39 Forest Way Karawatha, QLD, 4117 Ph: 1300 79 1954 woodson@stoddart.com.au

We reserve the right to alter specifications of products without notice. All dimensions are in mm.