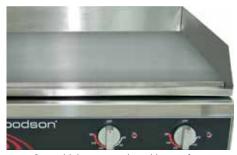

## **Griddle**

Woodson griddles include heavy duty hot plates which ensure an even heat across the entire cooking surface and exceptional heat retention.

Thermostat control and pilot light

• Removable grease drain drawer

**FEATURES & BENEFITS** 

- Thermostat control and pilot light to indicate power on
- Complete stainless steel construction
- Supplied with 10 amp plug operates from a standard power point

W.GDA50

Removable grease drain drawer

8mm thick cast steel cooking surface