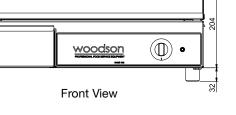

**FEATURES & BENEFITS** 

- Thermostat control and pilot light to indicate power on
- Complete stainless steel construction
- Supplied with 10 amp plug operates from a standard power point

W.GDA50

Removable grease drain drawer

## **SPECIFICATIONS**

**kW** 2.2 **Amps** 10 Weight 20kg Width 525 Depth 450 Height 235

Tom Stoddart Pty Ltd 39 Forest Way Karawatha, QLD, 4117 Ph: 1300 79 1954 woodson@stoddart.com.au

We reserve the right to alter specifications of products without notice. All dimensions are in mm.