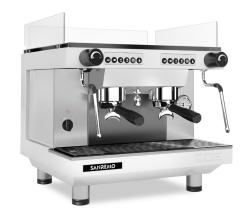

#### 2 GROUP

2 steam taps

1 water tap

1 one-cup portafilter

2 two-cup portafilters