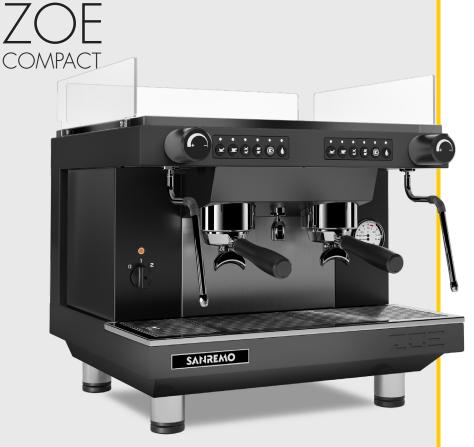

#### 2 GROUP

2 steam taps

1 water tap

1 one-cup portafilter

2 two-cup portafilters

# SANREMO