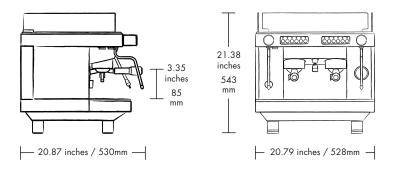

| 0.13                |
| net weight            | kg | 45                  |



## \_Features



#### **ELECTRONIC AUTO-LEVEL**

Through an electronic level probe, the boiler is automatically filled and maintained to the right filling level.



#### **ACTIVATED ELECTRONIC PREINFUSION**

Management of the delayed activation of water solenoid in the first phase of brewing.



#### **DOUBLE READING GAUGE**

Allows you to control the boiler pressure and the distribution pressure at the same





#### 2 GROUP

2 steam taps

1 water tap

1 one-cup portafilter

2 two-cup portafilters



#### **AUTOMATIC CLEANING CYCLE**

Process for coffee groups cleaning.



#### **EASY SERVICE**

Fast across to the internal parts, for quick and easy technical service.





# SANREMO

## \_Standard height only



## \_Easily Customisable Panels





Easily removable panels for easy customisation.

## \_Colours







All images are subject to illustrative purpose. The manufacturer reserves the right to modify without prior notice the technical characteristics indicated in this document.

### **CONTACT US**

info@sanremomachines.com.au sanremomachines.com.au