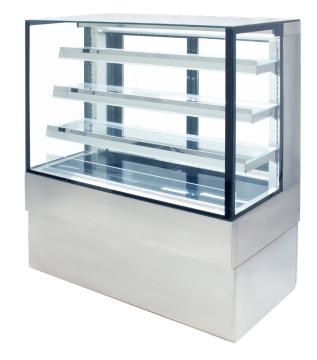

## **Ambient Food Display** Freestanding - Square

## **Product Information:**

- Specifically designed for controlled ambient temperatures, extending shelf life while maintaining fresh food
- Adjustable digital temperature control (from 16°C 20°C)
- Efficient LED lighting for increased product visibility
- Frameless glass construction (single glazed) for exceptional display
- Removable shelves and base for ease of cleaning
- 4 tier (base and 3 adjustable shelves)
- Easily removable condenser filter for hassle free cleaning. No tools required
- Sliding glass doors to rear
- Protective coating on refrigeration coil to help prevent corrosion
- High quality components including highly efficient compressors
- Supplied on castors for easy manoeuvrability and cleaning
- 870mm wide model also available