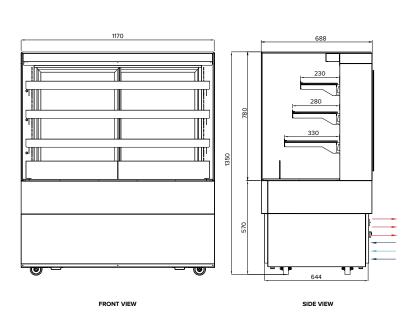

## **Specifications**

AXA.FDFSSQ.12 Model W x D x H (mm) 1170 x 688 x 1350

Weight 153kg

Packed Dimensions (mm) 1254 x 784 x 1520

Packed Weight 199kg Operation 16°C - 20°C Refrigerant R134a Max Ambient 32°C 0.66kW Power