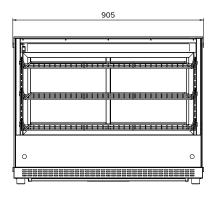

## **Specifications**

Model AXH.FDCTSQ.09

**W x D x H (mm)** 905 x 575 x 700

Weight 59kg

Packed Dimensions (mm)  $980 \times 670 \times 870$ 

 
 Packed Weight
 81kg

 Operation
 60°C - 80°C

 Power
 1.2kW 230VAC 10A plug & lead

FRONT VIEW

SIDE VIEW

Due to continuous product research and development, the information contained herein is subject to change without notice.

www.stoddart.com.au www.stoddart.co.nz