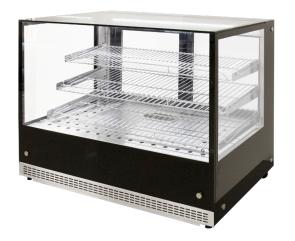

## Heated Food Display Countertop - Square

## **Product Information:**

- Adjustable digital temperature control (from 60°C 80°C)
- Efficient LED lighting for increased product visibility
- Frameless glass construction (single glazed) for exceptional display
- Water pan positioned for easy access, introducing humidity into the display - keeping products fresher for longer
- 3 tier (adjustable shelves)
- · Supplied with sliding glass doors to rear