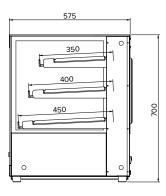

## **Specifications**

Model AXH.FDCTSQ.09

**W x D x H (mm)** 905 x 575 x 700

Weight 59kg

Packed Dimensions (mm)  $980 \times 670 \times 870$ 

 
 Packed Weight
 81kg

 Operation
 60°C - 80°C

 Power
 1.2kW 230VAC 10A plug & lead

FRONT VIEW

SIDE VIEW

Due to continuous product research and development, the information contained herein is subject to change without notice.

www.stoddart.com.au www.stoddart.co.nz