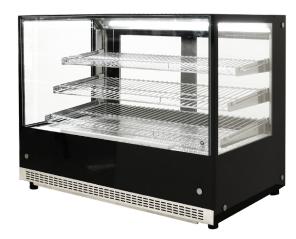

## **Product Information:**

- Specifically designed to display ready-to-serve cold foods
- Adjustable digital temperature control (from 2°C 8°C)
- Efficient LED lighting for increased product visibility
- Frameless glass construction (fully double glazed heated) for exceptional display
- Sliding glass doors to rear
- Protective coating on refrigeration coil to help prevent corrosion
- High quality components including highly efficient compressors
- 3 tier (adjustable shelves)