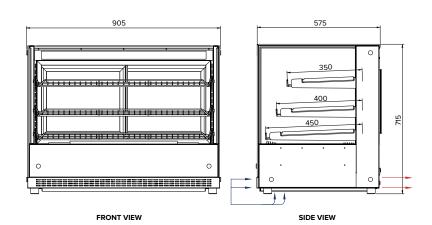

## **Specifications**

 Model
 AXR.FDCTSQ.09

 W x D x H (mm)
 905 x 575 x 700

Weight 85kg

Packed Dimensions (mm)  $980 \times 670 \times 870$ 

 Packed Dimensions (mm)
 980 x 670 x

 Packed Weight
 90kg

 Operation
 2°C - 8°C