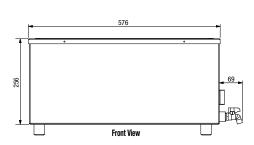

## **Specifications:**

 Model
 W.BML21

 Height
 290mm

 Width
 705mm

 Depth
 576mm

 Power
 1.5kW

10A Plug & lead fitted

**Bain Marie** 6 x 1/3 GN Pans **Capacity** 4 x 1/2 GN Pans