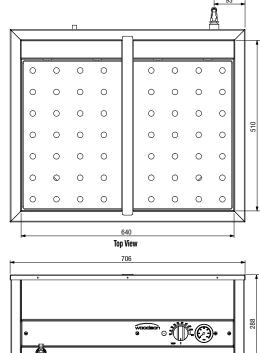

## **Specifications:**

 Model
 W.BML21

 Height
 290mm

 Width
 705mm

 Depth
 576mm

 Power
 1.5kW

10A Plug & lead fitted

**Bain Marie** 6 x 1/3 GN Pans **Capacity** 4 x 1/2 GN Pans