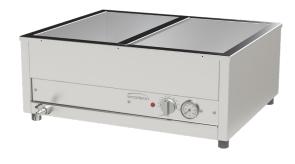

## **Product Information:**

- Designed and recommended for wet operation
- Air insulated tank with double skinned stainless steel construction
- 2/1GN size countertop bain marie
- Fits gastronorm pans up to 150mm deep, pans must be bought separately
- Mechanical thermostat control with temperature gauge
- Designed to operate between 70°C 80°C
- NOTE: All Woodson Bain Maries are designed for use with Woodson pans. Other suppliers pans may fit, however this is not guaranteed