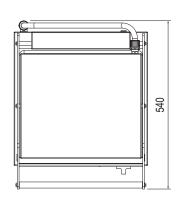

## Specifications:

 Model
 W.CT6 / W.CT6.R

 W x D x H (mm)
 415 x 540 x 230

 Cooking Area W x D (mm)
 373 x 353

 Capacity
 4-6 Slices

 Weight
 22kg

Electrical Connection 2.2kW

10A plug & lead fitted