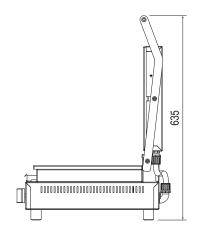

## Specifications:

 Model
 W.CT6 / W.CT6.R

 W x D x H (mm)
 415 x 540 x 230

 Cooking Area W x D (mm)
 373 x 353

 Capacity
 4-6 Slices

 Weight
 22kg

Electrical Connection 2.2kW

10A plug & lead fitted