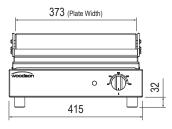

## Specifications:

 Model
 W.CT6 / W.CT6.R

 W x D x H (mm)
 415 x 540 x 230

 Cooking Area W x D (mm)
 373 x 353

 Capacity
 4-6 Slices

 Weight
 22kg

Electrical Connection 2.2kW

10A plug & lead fitted