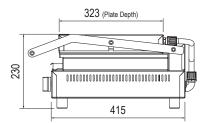

## Specifications:

 Model
 W.CT6 / W.CT6.R

 W x D x H (mm)
 415 x 540 x 230

 Cooking Area W x D (mm)
 373 x 353

 Capacity
 4-6 Slices

 Weight
 22kg

Electrical Connection 2.2kW

10A plug & lead fitted