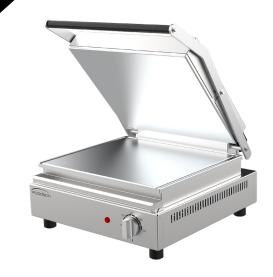

## Contact Grill W.CT6 / W.CT6R

## **Product Information:**

- Spring balanced upper plate limits crushing of product
- Smooth finish aluminium plates or ribbed top plate
- Removable grease tray to front
- Thermostat control, 50°C- 250°C
- Complete stainless steel body & arms
- Easy clean design with fully enclosed lifting assembly
- 12mm aluminium plate