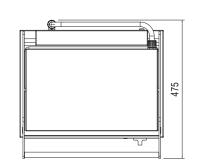

## **Specifications:**

| Model                   | W.CT8 / W.CT8.R |
|-------------------------|-----------------|
| W x D x H (mm)          | 495 x 475 x 230 |
| Cooking Area W x D (mm) | 353 x 278       |
| Capacity                | 6-8 Slices      |
| Weight                  | 25kg            |
|                         |                 |