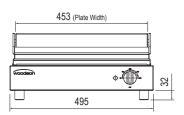

## **Specifications:**

| Model                   | W.CT8 / W.CT8.R |
|-------------------------|-----------------|
| W x D x H (mm)          | 495 x 475 x 230 |
| Cooking Area W x D (mm) | 353 x 278       |
| Capacity                | 6-8 Slices      |
| Weight                  | 25kg            |
|                         |                 |