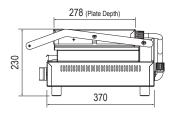

## **Specifications:**

| Model                   | W.CT8 / W.CT8.R |
|-------------------------|-----------------|
| W x D x H (mm)          | 495 x 475 x 230 |
| Cooking Area W x D (mm) | 353 x 278       |
| Capacity                | 6-8 Slices      |
| Weight                  | 25kg            |
|                         |                 |