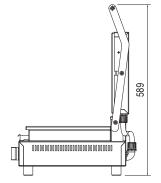

## **Specifications:**

| Model                   | W.CT8 / W.CT8.R |
|-------------------------|-----------------|
| W x D x H (mm)          | 495 x 475 x 230 |
| Cooking Area W x D (mm) | 353 x 278       |
| Capacity                | 6-8 Slices      |
| Weight                  | 25kg            |
|                         |                 |