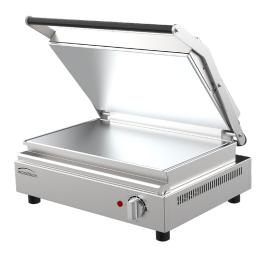

## **Contact Grill** W.CT8 / W.CT8R

## **Product Information:**

- Spring balanced upper plate limits crushing of product •
- Smooth finish aluminium plates or ribbed top plate •
- Removable grease tray to front •
- Thermostat control, 50°C- 250°C •
- Complete stainless steel body & arms •
- Easy clean design with fully enclosed lifting assembly .
- 12mm aluminium plate

## **Specifications:**

| Model                   | W.CT8 / W.CT8.R |
|-------------------------|-----------------|
| W x D x H (mm)          | 495 x 475 x 230 |
| Cooking Area W x D (mm) | 353 x 278       |
| Capacity                | 6-8 Slices      |
| Weight                  | 25kg            |
|                         |                 |