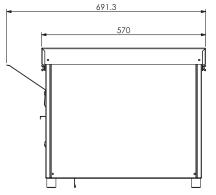

## **Specifications:**

| Model      | W.CVT.BUN.25   |
|------------|----------------|
| Height     | 485mm          |
| Width      | 570mm          |
| Depth      | 510mm          |
| Belt Width | 356mm          |
| Power      | 6kW            |
|            | 25A            |
|            | 2m lead fitted |