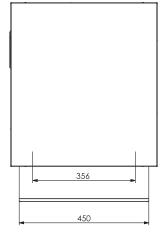

## **Specifications:**

| Model      | W.CVT.BUN.25   |
|------------|----------------|
| Height     | 485mm          |
| Width      | 570mm          |
| Depth      | 510mm          |
| Belt Width | 356mm          |
| Power      | 6kW            |
|            | 25A            |
|            | 2m lead fitted |