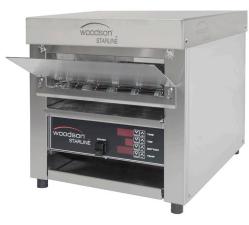

## Bun Conveyor Oven W.CVT.BUN.25

## **Product Information:**

- Front loading & front exiting machine
- Long life metal elements for continuous use
- 6kW (25 Amps) of power for more throughput
- Touchpad "set and forget" control system
- Variable speed belt control as well as chamber temperature control
- Variable top and bottom independent temperature controls
- Stainless steel construction
- Supplied with 2 metre lead for appropriate hard wiring on site by a qualified electrician. Optional factory fitted plug is available (W.CVS. PL32)
- Capacity of up to 250 buns per hour\*