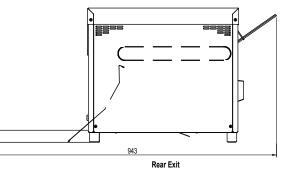

## **Product Information:**

- Long life metal elements for continuous use
- Ability to operate as either a front or rear exiting unit
- Variable speed belt control
- Tamper proof cover for speed controller
- 254mm belt width
- Chamber clearance of 40mm
- Available in 10/15 Amp models
- Capacity of up to 300 slices of toast/hour on 10 amp unit\*
- Capacity of up to 500 slices of toast/hour on 15 amp unit\*
- Complete stainless steel construction

## **Specifications:**

| Model      | W.CVT.D.10             |
|------------|------------------------|
| Height     | 446mm                  |
| Width      | 379mm                  |
| Depth      | 628mm                  |
| Belt Width | 254mm                  |
| Power      | 2.1kW                  |
|            | 10A plug & lead fitted |

## Model W.CVT.D.15

| Height     | 446mm                  |
|------------|------------------------|
| Width      | 379mm                  |
| Depth      | 628mm                  |
| Belt Width | 254mm                  |
| Power      | 3.3kW                  |
|            | 15A plug & lead fitted |
|            |                        |