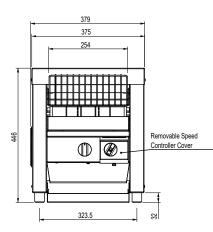

## **Specifications:**

| Model      | W.CVT.D.10             |
|------------|------------------------|
| Height     | 446mm                  |
| Width      | 379mm                  |
| Depth      | 628mm                  |
| Belt Width | 254mm                  |
| Power      | 2.1kW                  |
|            | 10A plug & lead fitted |

## Model W.CVT.D.15

| Height     | 446mm                  |
|------------|------------------------|
| Width      | 379mm                  |
| Depth      | 628mm                  |
| Belt Width | 254mm                  |
| Power      | 3.3kW                  |
|            | 15A plug & lead fitted |
|            |                        |