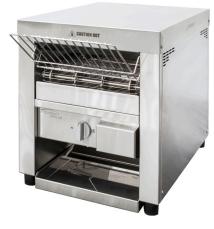

## Conveyor Toaster W.CVT.D.10 / W.CVT.D.15

## **Product Information:**

- Long life metal elements for continuous use
- Ability to operate as either a front or rear exiting unit
- Variable speed belt control
- Tamper proof cover for speed controller
- 254mm belt width
- Chamber clearance of 40mm
- Available in 10/15 Amp models
- Capacity of up to 300 slices of toast/hour on 10 amp unit\*
- Capacity of up to 500 slices of toast/hour on 15 amp unit\*
- Complete stainless steel construction