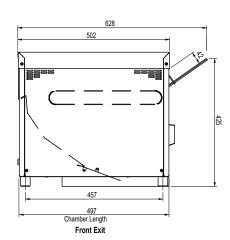

## **Product Information:**

- Long life metal elements for continuous use
- Ability to operate as either a front or rear exiting unit
- Variable speed belt control
- Tamper proof cover for speed controller
- 254mm belt width
- Chamber clearance of 40mm
- Available in 10/15 Amp models
- Capacity of up to 300 slices of toast/hour on 10 amp unit\*
- Capacity of up to 500 slices of toast/hour on 15 amp unit\*
- Complete stainless steel construction

## **Specifications:**

| Model      | W.CVT.D.10             |
|------------|------------------------|
| Height     | 446mm                  |
| Width      | 379mm                  |
| Depth      | 628mm                  |
| Belt Width | 254mm                  |
| Power      | 2.1kW                  |
|            | 10A plug & lead fitted |

## Model W.CVT.D.15

| Height     | 446mm                  |
|------------|------------------------|
| Width      | 379mm                  |
| Depth      | 628mm                  |
| Belt Width | 254mm                  |
| Power      | 3.3kW                  |
|            | 15A plug & lead fitted |
|            |                        |