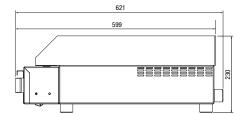

## **Specifications:**

| Model  | W.GDA60                |
|--------|------------------------|
| Height | 230mm                  |
| Width  | 672mm                  |
| Depth  | 621mm                  |
| Power  | 4.4kW                  |
|        | 20A plug & lead fitted |
| Plate  | 10.5mm Thick           |