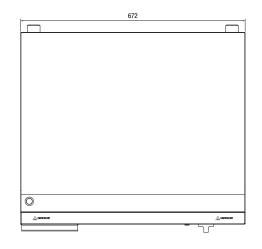

## **Specifications:**

| Model  | W.GDA60                |
|--------|------------------------|
| Height | 230mm                  |
| Width  | 672mm                  |
| Depth  | 621mm                  |
| Power  | 4.4kW                  |
|        | 20A plug & lead fitted |
| Plate  | 10.5mm Thick           |