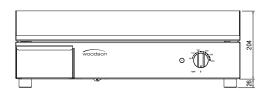

## **Specifications:**

| Model  | W.GDA60                |
|--------|------------------------|
| Height | 230mm                  |
| Width  | 672mm                  |
| Depth  | 621mm                  |
| Power  | 4.4kW                  |
|        | 20A plug & lead fitted |
| Plate  | 10.5mm Thick           |