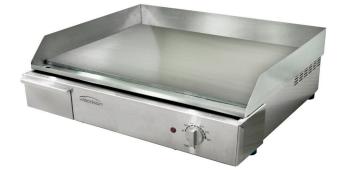

## Griddle *W.GDA60*

- Countertop griddle with fully sealed splashback
- Front grease gutter drains to large removable grease drawer
- Thermostat control from 80°C to 280°C
- 671mm x 484mm plate size
- Supplied with 20 amp plug and lead