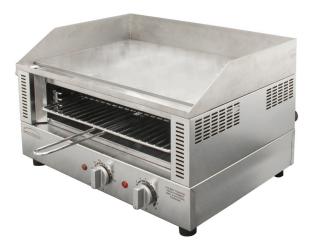

## Griddle Toaster *W.GDT75*

## **Product Information:**

- Combination countertop griddle with toaster under
- Independent top and bottom control
- Thermostat control from 80°C to 280°C
- Toasting rack with adjustable height settings
- Integrated splashback
- Grease channel to front of plate drains to removable side grease tray
- Easy to clean removable crumb tray
- 670mm x 484mm plate size
- Supplied with 2 metre lead (with no plug) for appropriate hard wiring on site by a qualified electrician.