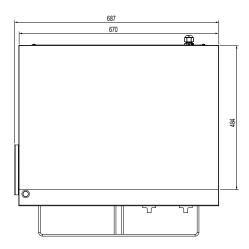

## **Product Information:**

- Combination countertop griddle with toaster under
- Independent top and bottom control
- Thermostat control from 80°C to 280°C
- Toasting rack with adjustable height settings
- Integrated splashback
- Grease channel to front of plate drains to removable side grease tray
- Easy to clean removable crumb tray
- 670mm x 484mm plate size
- Supplied with 2 metre lead (with no plug) for appropriate hard wiring on site by a qualified electrician.

## **Specifications:**

| Model  | W.GDT75   |
|--------|-----------|
| Height | 344mm     |
| Width  | 687mm     |
| Depth  | 643mm     |
| Power  | 6.6kW     |
|        | 30A 1Ø    |
| Plate  | 8mm Thick |