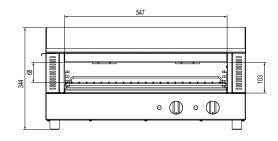

## **Specifications:**

| Model  | W.GDT75   |
|--------|-----------|
| Height | 344mm     |
| Width  | 687mm     |
| Depth  | 643mm     |
| Power  | 6.6kW     |
|        | 30A 1Ø    |
| Plate  | 8mm Thick |