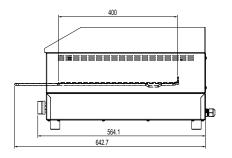

## **Specifications:**

| Model  | W.GDT75   |
|--------|-----------|
| Height | 344mm     |
| Width  | 687mm     |
| Depth  | 643mm     |
| Power  | 6.6kW     |
|        | 30A 1Ø    |
| Plate  | 8mm Thick |