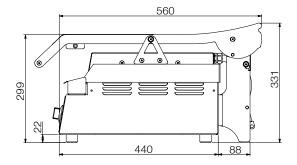

## **Specifications:**

 Model
 W.GPC350

 Height
 331mm

 Width
 410mm

 Depth
 630mm

 Weight
 22kg

 Power
 2.2kW

10A plug & lead fitted