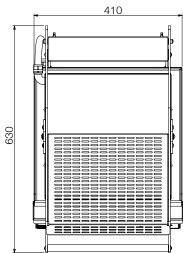

## **Specifications:**

 Model
 W.GPC350

 Height
 331mm

 Width
 410mm

 Depth
 630mm

 Weight
 22kg

 Power
 2.2kW

10A plug & lead fitted