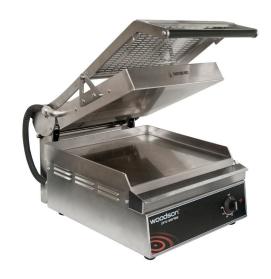

## Single Plate Contact Toaster *W.GPC350*

## **Product Information:**

- Spring balanced upper plate limits crushing of product
- Single top plate (350 x 350mm) large bottom plate (400 x 360mm)
- Removable grease tray to front
- Thermostat control, 80°C- 280°C
- Complete stainless steel body & arms
- Easy clean design with fully enclosed lifting assembly
- Easily removed protective heat shield for increased operator safety
- Gas strut assisted top plate for easy operation and controlled weight to product