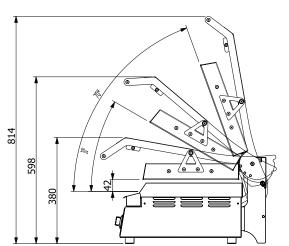

## **Product Information:**

- Spring balanced upper plate limits crushing of product
- Single top plate (350 x 350mm) large bottom plate (400 x 360mm)
- Removable grease tray to front
- Thermostat control, 80°C- 280°C
- Complete stainless steel body & arms
- Easy clean design with fully enclosed lifting assembly
- Easily removed protective heat shield for increased operator safety
- Gas strut assisted top plate for easy operation and controlled weight to product

## **Specifications:**

 Model
 W.GPC350

 Height
 331mm

 Width
 410mm

 Depth
 630mm

 Weight
 22kg

 Power
 2.2kW

10A plug & lead fitted