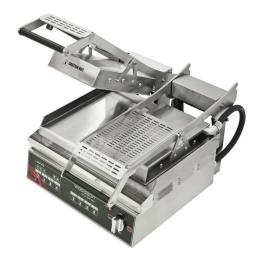

## Pro Series Computer Controlled Contact Toaster W.GPC62SC

## **Product Information:**

- Computer controlled single piece stainless steel lower plate with upstand
- Easily removed protective heat shield for increased operator safety
- LED timer display with 8 programmable settings
- 2 top plates (188 x 300mm)
- Bottom plate (455 x 310mm)
- 3 mode operation Both plates, bottom plate only, & standby
- Concealed adjustable thermostat control, preset at 210°C
- Gas strut assisted top plate for easy operation and controlled weight to product
- Eight programmable timer settings with one touch operation to achieve consistent results
- Optional Teflon sheet & clamping system available