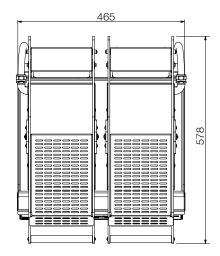

## Specifications:

 Model
 W.GPC62SC

 Height
 331mm

 Width
 468mm

 Depth
 578mm

 Power
 2.2kW

10A plug & lead fitted

Due to continuous product research and development, the information contained herein is subject to change without notice.