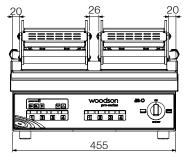

## Specifications:

 Model
 W.GPC62SC

 Height
 331mm

 Width
 468mm

 Depth
 578mm

 Power
 2.2kW

10A plug & lead fitted

Due to continuous product research and development, the information contained herein is subject to change without notice.