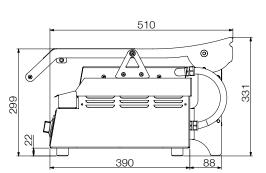

## Specifications:

 Model
 W.GPC62SC

 Height
 331mm

 Width
 468mm

 Depth
 578mm

 Power
 2.2kW

10A plug & lead fitted

Due to continuous product research and development, the information contained herein is subject to change without notice.