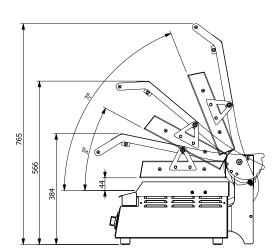

## Specifications:

 Model
 W.GPC62SC

 Height
 331mm

 Width
 468mm

 Depth
 578mm

 Power
 2.2kW

10A plug & lead fitted

Due to continuous product research and development, the information contained herein is subject to change without notice.