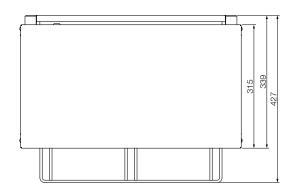

## **Specifications:**

 Model
 W.GTQI8S.10

 Height
 362mm

 Width
 563mm

 Depth
 427mm

 Power
 2.25kW

10A plug & lead fitted

Capacity 8 Slice

 Model
 W.GTQl8S.15

 Height
 362mm

 Width
 563mm

 Depth
 427mm

 Power
 3.36kW

15A plug & lead fitted

Capacity 8 Slice

Due to continuous product research and development, the information contained herein is subject to change without notice.