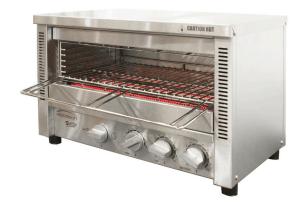

## Supertoast Toaster Griller W.GTQI8S.10 / W.GTQI8S.15

## **Product Information:**

- Energy efficient 'instant' heat ceramic coated glass infrared elements
- Fast, exceptionally even grilling and toasting
- Timer controlled operation
- Multiple position slides and rack for safer loading
- Easy to clean removable crumb tray
- Stainless steel construction
- Available in 10/15 Amp models
- Variable top and bottom independent temperature controls
- 5 minute timer with bypass switch for continuous operation
- 441 x 259 x 87mm internal opening
- Includes wall mount brackets as standard