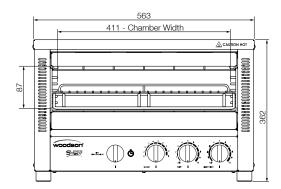

## **Product Information:**

- Energy efficient 'instant' heat ceramic coated glass infrared elements
- Fast, exceptionally even grilling and toasting
- Timer controlled operation
- Multiple position slides and rack for safer loading
- Easy to clean removable crumb tray
- Stainless steel construction
- Available in 10/15 Amp models
- Variable top and bottom independent temperature controls
- 5 minute timer with bypass switch for continuous operation
- 441 x 259 x 87mm internal opening
- Includes wall mount brackets as standard

## **Specifications:**

 Model
 W.GTQI8S.10

 Height
 362mm

 Width
 563mm

 Depth
 427mm

 Power
 2.25kW

10A plug & lead fitted

Capacity 8 Slice

 Model
 W.GTQl8S.15

 Height
 362mm

 Width
 563mm

 Depth
 427mm

 Power
 3.36kW

15A plug & lead fitted

Capacity 8 Slice

Due to continuous product research and development, the information contained herein is subject to change without notice.