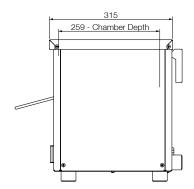

## **Product Information:**

- Energy efficient 'instant' heat ceramic coated glass infrared elements
- Fast, exceptionally even grilling and toasting
- Timer controlled operation
- Multiple position slides and rack for safer loading
- Easy to clean removable crumb tray
- Stainless steel construction
- Available in 10/15 Amp models
- Variable top and bottom independent temperature controls
- 5 minute timer with bypass switch for continuous operation
- 441 x 259 x 87mm internal opening
- Includes wall mount brackets as standard

## **Specifications:**

 Model
 W.GTQI8S.10

 Height
 362mm

 Width
 563mm

 Depth
 427mm

 Power
 2.25kW

10A plug & lead fitted

Capacity 8 Slice

 Model
 W.GTQl8S.15

 Height
 362mm

 Width
 563mm

 Depth
 427mm

 Power
 3.36kW

15A plug & lead fitted

Capacity 8 Slice

Due to continuous product research and development, the information contained herein is subject to change without notice.