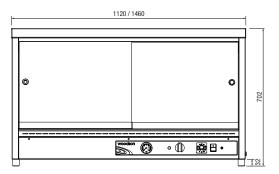

## **Specifications:**

| Model  | W.HFH.23               |
|--------|------------------------|
| Height | 660mm                  |
| Width  | 1120mm                 |
| Depth  | 795mm                  |
| Power  | 2.2kW                  |
|        | 10A Plug & lead fitted |

LOTS TISTY

| Model  | W.HFH.24               |
|--------|------------------------|
| Height | 660mm                  |
| Width  | 1460mm                 |
| Depth  | 795mm                  |
| Power  | 2.9kW                  |
|        | 15A Plug & lead fitted |
|        |                        |