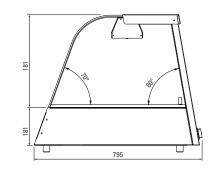

## **Specifications:**

| Model  | W.HFH.23               |
|--------|------------------------|
| Height | 660mm                  |
| Width  | 1120mm                 |
| Depth  | 795mm                  |
| Power  | 2.2kW                  |
|        | 10A Plug & lead fitted |

LOTS TISTY

| Model  | W.HFH.24               |
|--------|------------------------|
| Height | 660mm                  |
| Width  | 1460mm                 |
| Depth  | 795mm                  |
| Power  | 2.9kW                  |
|        | 15A Plug & lead fitted |
|        |                        |