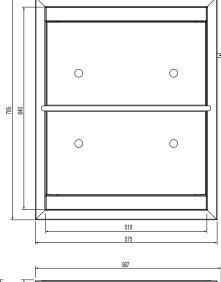

## **Specifications:**

| Model    | W.HFW21                                      |
|----------|----------------------------------------------|
| Height   | 289mm                                        |
| Width    | 705mm                                        |
| Depth    | 587mm                                        |
| Power    | 1.2kW                                        |
|          | 10A Plug & lead fitted                       |
| Bain     | 6 x 1/3 GN Pans                              |
| Marie    | 4 x 1/2 GN Pans                              |
| Capacity | 4 x 210mm deep round pans (pan kit required) |