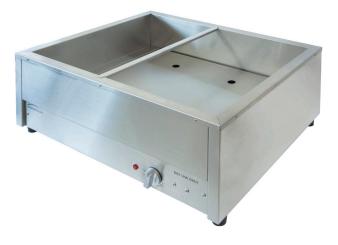

## Countertop Hot Food Well - Dry W.HFW21

## **Product Information:**

- Designed and recommended for dry operation only
- Air insulated tank with double skinned stainless steel construction
- Fits gastronorm pans up to 150mm deep, pans must be bought separately
- Mechanical thermostat control with temperature gauge, adjustment from 30°C - 120°C
- NOTE: All Woodson Hot Food Wells are designed for use with Woodson pans. Other suppliers pans may fit, however this is not guaranteed

## **Specifications:**

| Model    | W.HFW21                                      |
|----------|----------------------------------------------|
| Height   | 289mm                                        |
| Width    | 705mm                                        |
| Depth    | 587mm                                        |
| Power    | 1.2kW                                        |
|          | 10A Plug & lead fitted                       |
| Bain     | 6 x 1/3 GN Pans                              |
| Marie    | 4 x 1/2 GN Pans                              |
| Capacity | 4 x 210mm deep round pans (pan kit required) |