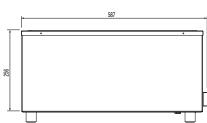

## **Specifications:**

| Model    | W.HFW21                                      |
|----------|----------------------------------------------|
| Height   | 289mm                                        |
| Width    | 705mm                                        |
| Depth    | 587mm                                        |
| Power    | 1.2kW                                        |
|          | 10A Plug & lead fitted                       |
| Bain     | 6 x 1/3 GN Pans                              |
| Marie    | 4 x 1/2 GN Pans                              |
| Capacity | 4 x 210mm deep round pans (pan kit required) |