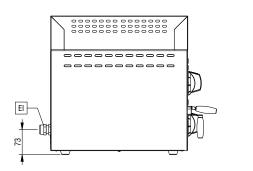

Side

EI = Electrical inlet (power)

The company reserves the right to make modifications to the products without prior notice. All information correct at time of printing.