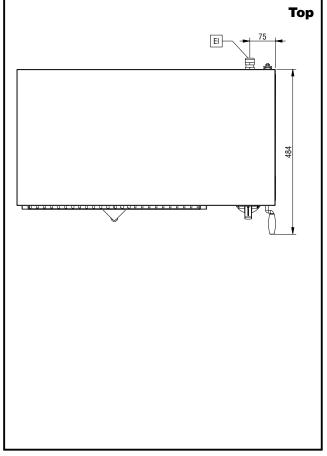

#### **Key Information:**

| External dimensions, Width:  | 759 mm |
|------------------------------|--------|
| External dimensions, Height: | 404 mm |
| External dimensions, Depth:  | 484 mm |
| Net weight:                  | 32 kg  |
| N° of grid levels:           | 6      |

Side

EI = Electrical inlet (power)

The company reserves the right to make modifications to the products without prior notice. All information correct at time of printing.