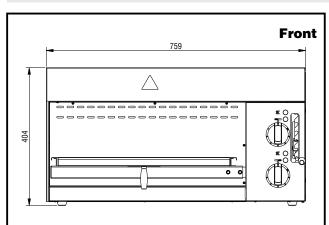

#### **Key Information:**

| External dimensions, Width:  | 759 mm |
|------------------------------|--------|
| External dimensions, Height: | 404 mm |
| External dimensions, Depth:  | 484 mm |
| Net weight:                  | 32 kg  |
| N° of grid levels:           | 6      |