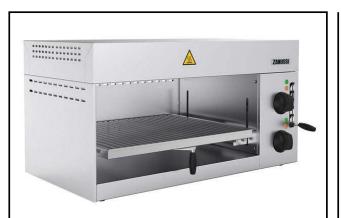

#### <u>Item No.</u>

Constructed in AISI 430 stainless steel. Table top model can be hanged on the wall with wall special brackets (optional). Front open. Removable back and side panels in order to use the appliance as a pass-through (open on 3 sides). 2 heating areas independently controlled by energy regulator. Cooking grid adjustable on 6 positions by means of a rack system. Removable stainless steel drip tray and chromium-plated grid fitted with heat resistant handles.

## **Main Features**

- 2 independent cooking zones managed by 2 knobs.
- Unit to be heated via incoloy armoured heating elements.
- Cooking plate size: 575x400 mm accept GN 1/1.
- Heat control with energy regulator.
- Front open, side and back panels can be removed.

### Construction

- Entirely constructed in 430 AISI stainless steel.
- Removable stainless steel drip tray.
- Height of the grid can be adjusted on 6 different levels through the rack system.
- Chromium-plated steel grid with a safety stop to avoid accidental fall.
- Table top unit can be wall mounted with dedicated optional accessory.
- 4 rubber feet.