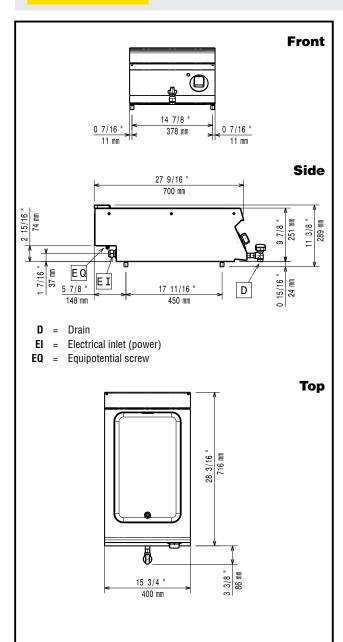

### **Electric**

| Supply voltage:<br>372096 (Z7BMEDB000)<br>Total Watts: | 220-230 V/1 ph/50/60 Hz<br>1.5 kW<br>220-230V 1~ 50/60Hz                                                                                                                                                                                                                                                                                                                                                                                                                                                                                                                                                                                                                                                                                                                                                                                                                                                                                                                                                                                                                                                                                                                                                                                                                                                                                                                                                                                                                                                                                                                                                                                                                                                                                                                                                                                                                                                                                                                                                                                                                                                                       |
|--------------------------------------------------------|--------------------------------------------------------------------------------------------------------------------------------------------------------------------------------------------------------------------------------------------------------------------------------------------------------------------------------------------------------------------------------------------------------------------------------------------------------------------------------------------------------------------------------------------------------------------------------------------------------------------------------------------------------------------------------------------------------------------------------------------------------------------------------------------------------------------------------------------------------------------------------------------------------------------------------------------------------------------------------------------------------------------------------------------------------------------------------------------------------------------------------------------------------------------------------------------------------------------------------------------------------------------------------------------------------------------------------------------------------------------------------------------------------------------------------------------------------------------------------------------------------------------------------------------------------------------------------------------------------------------------------------------------------------------------------------------------------------------------------------------------------------------------------------------------------------------------------------------------------------------------------------------------------------------------------------------------------------------------------------------------------------------------------------------------------------------------------------------------------------------------------|
| Predisposed for:                                       | 1,4-1,5kW                                                                                                                                                                                                                                                                                                                                                                                                                                                                                                                                                                                                                                                                                                                                                                                                                                                                                                                                                                                                                                                                                                                                                                                                                                                                                                                                                                                                                                                                                                                                                                                                                                                                                                                                                                                                                                                                                                                                                                                                                                                                                                                      |
| Water:                                                 |                                                                                                                                                                                                                                                                                                                                                                                                                                                                                                                                                                                                                                                                                                                                                                                                                                                                                                                                                                                                                                                                                                                                                                                                                                                                                                                                                                                                                                                                                                                                                                                                                                                                                                                                                                                                                                                                                                                                                                                                                                                                                                                                |
| Water Drain:                                           | 2''(50 mm)                                                                                                                                                                                                                                                                                                                                                                                                                                                                                                                                                                                                                                                                                                                                                                                                                                                                                                                                                                                                                                                                                                                                                                                                                                                                                                                                                                                                                                                                                                                                                                                                                                                                                                                                                                                                                                                                                                                                                                                                                                                                                                                     |
| Key Information:                                       |                                                                                                                                                                                                                                                                                                                                                                                                                                                                                                                                                                                                                                                                                                                                                                                                                                                                                                                                                                                                                                                                                                                                                                                                                                                                                                                                                                                                                                                                                                                                                                                                                                                                                                                                                                                                                                                                                                                                                                                                                                                                                                                                |
| Usable well dimensions (width):                        | 306 mm                                                                                                                                                                                                                                                                                                                                                                                                                                                                                                                                                                                                                                                                                                                                                                                                                                                                                                                                                                                                                                                                                                                                                                                                                                                                                                                                                                                                                                                                                                                                                                                                                                                                                                                                                                                                                                                                                                                                                                                                                                                                                                                         |
| Usable well dimensions (height):                       | 156 mm                                                                                                                                                                                                                                                                                                                                                                                                                                                                                                                                                                                                                                                                                                                                                                                                                                                                                                                                                                                                                                                                                                                                                                                                                                                                                                                                                                                                                                                                                                                                                                                                                                                                                                                                                                                                                                                                                                                                                                                                                                                                                                                         |
| Usable well dimensions (depth):                        | 510 mm                                                                                                                                                                                                                                                                                                                                                                                                                                                                                                                                                                                                                                                                                                                                                                                                                                                                                                                                                                                                                                                                                                                                                                                                                                                                                                                                                                                                                                                                                                                                                                                                                                                                                                                                                                                                                                                                                                                                                                                                                                                                                                                         |
| Thermostat Range:                                      | 30 °C MIN; 90 °C MAX                                                                                                                                                                                                                                                                                                                                                                                                                                                                                                                                                                                                                                                                                                                                                                                                                                                                                                                                                                                                                                                                                                                                                                                                                                                                                                                                                                                                                                                                                                                                                                                                                                                                                                                                                                                                                                                                                                                                                                                                                                                                                                           |
| Net weight:                                            | 20 kg                                                                                                                                                                                                                                                                                                                                                                                                                                                                                                                                                                                                                                                                                                                                                                                                                                                                                                                                                                                                                                                                                                                                                                                                                                                                                                                                                                                                                                                                                                                                                                                                                                                                                                                                                                                                                                                                                                                                                                                                                                                                                                                          |
| Shipping weight:                                       | 22 kg                                                                                                                                                                                                                                                                                                                                                                                                                                                                                                                                                                                                                                                                                                                                                                                                                                                                                                                                                                                                                                                                                                                                                                                                                                                                                                                                                                                                                                                                                                                                                                                                                                                                                                                                                                                                                                                                                                                                                                                                                                                                                                                          |
| Shipping height:                                       | 520 mm                                                                                                                                                                                                                                                                                                                                                                                                                                                                                                                                                                                                                                                                                                                                                                                                                                                                                                                                                                                                                                                                                                                                                                                                                                                                                                                                                                                                                                                                                                                                                                                                                                                                                                                                                                                                                                                                                                                                                                                                                                                                                                                         |
| Shipping width:                                        | 460 mm                                                                                                                                                                                                                                                                                                                                                                                                                                                                                                                                                                                                                                                                                                                                                                                                                                                                                                                                                                                                                                                                                                                                                                                                                                                                                                                                                                                                                                                                                                                                                                                                                                                                                                                                                                                                                                                                                                                                                                                                                                                                                                                         |
| Shipping depth:                                        | 820 mm                                                                                                                                                                                                                                                                                                                                                                                                                                                                                                                                                                                                                                                                                                                                                                                                                                                                                                                                                                                                                                                                                                                                                                                                                                                                                                                                                                                                                                                                                                                                                                                                                                                                                                                                                                                                                                                                                                                                                                                                                                                                                                                         |
| Shipping volume:                                       | 0.2 m <sup>3</sup>                                                                                                                                                                                                                                                                                                                                                                                                                                                                                                                                                                                                                                                                                                                                                                                                                                                                                                                                                                                                                                                                                                                                                                                                                                                                                                                                                                                                                                                                                                                                                                                                                                                                                                                                                                                                                                                                                                                                                                                                                                                                                                             |
|                                                        | and a set the second strength of the second state of the second st |