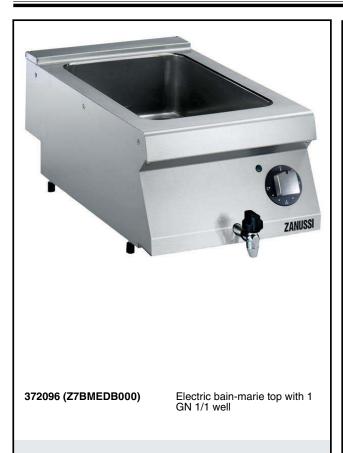

### Modular Cooking Range Line EVO700 Half Module Electric Bain Marie Top

#### Item No.

To be installed on open base installations, bridging supports or cantilever systems. Maintains cooked food at serving temperature by using hot water inside the well. Water temperature controlled by thermostat with maximum temperature of 90 °C. Exterior panels in stainless steel with Scotch Brite finish. One piece pressed work top in 1.5 mm thick stainless steel. Right-angled side edges to allow flush-fitting junction between units.

# Main Features

- Unit to be mounted on open base cupboards, bridging supports or cantilever systems.
- Bain Marie used for keeping cooked food at serving temperatures using hot water.
- Incoloy armoured heating elements positioned beneath the base of the well.
- Water basin is seamlessly welded into the top of the appliance.
- Filling water level is plate-marked on the side of the well.
- Unit to feature manual refill of well.
- Water temperature controlled by thermostat with maximum temperature value of 90 °C.
- Basin drained by tap on the front of the machine.
- All major compartments located in front of unit for ease of maintenance.