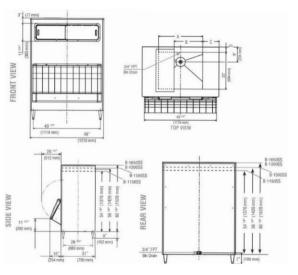

## **TECHNICAL DRAWING**

## PRODUCT SPECIFICATION

| Storage Capacity    | Maximum 578kg                                           |
|---------------------|---------------------------------------------------------|
| Exterior Dimensions | 1218mm(W)x 1040mm(D)x 1680mm(H)<br>*150mm legs included |
| Weight Gross (kg)   | 165                                                     |