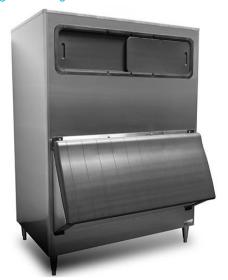

## **PRODUCT FEATURES**

- Seamless polyethylene bin liner for sanitary storage.
- Sealed door gasket reduces risk of airborne bacteria.
- Fasy cleaning and long-lasting attractive appearance.
- View windows provide instant inspection and thermal break.
- Pouch style insulated door prevents condensation while providing maximum access and minimal spillage.