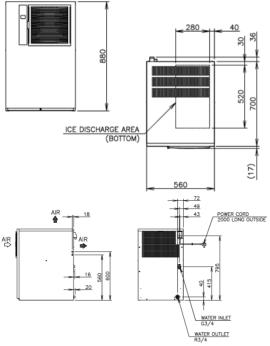

### **TECHNICAL DRAWING**

For free 6 month extended warranty. register online within 4 weeks of purchase date. hoshizaki.com.au

# PRODUCT SPECIFICATION

| Production Capacity / 24hrs | Approx. 205kg @21°C Air temp; 15°C Water<br>Approx. 160kg @32°C Air temp; 21°C Water |
|-----------------------------|--------------------------------------------------------------------------------------|
| Freeze Cycle Time           | Approx. 20 Min                                                                       |
| Ice Production / cycle      | Approx. 3.2kg/140pcs                                                                 |
| Dimensions                  | 560mm (W) x 700mm (D) x 880mm (H)                                                    |
| Cooling                     | Air                                                                                  |
| Weight Net/Gross (kg)       | 80/95                                                                                |
| Refrigerant Charge          | R404A / 480g                                                                         |
| AC Supply Voltage           | 1 PHASE 220-240V 50Hz / 10 AMP Plug                                                  |
| Amperage                    | Running: 6.6A Rated: 6.6A Starting: 35A                                              |
| Operating Conditions:       |                                                                                      |
| Ambient Temp                | 1-40°C                                                                               |
| Water Supply Temp           | 5-35°C                                                                               |
| Water Supply Pressure       | 0.07-0.8MPa (0.7-8bar)                                                               |
| Voltage Range               | ±6%                                                                                  |
|                             |                                                                                      |