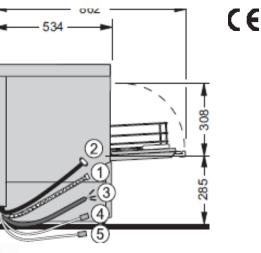

## DIMENSIONAL DRAWING

| CONNECTIONS                    |                                            | <b>4</b> 36 <b></b>     | <b>-</b> 534                                                                                                                                                                                                                                                                                                                                                                                                                                                                                                                                                                                                                                                                                                                                                                                                                                                                                                                                                                                                                                                                                                                                                                                                                                                                                                                                                                                                                                                                                                                                                                                                                                                                                                                                                                                                                                                                                                                                                                                                                                                                                                                  |
|--------------------------------|--------------------------------------------|-------------------------|-------------------------------------------------------------------------------------------------------------------------------------------------------------------------------------------------------------------------------------------------------------------------------------------------------------------------------------------------------------------------------------------------------------------------------------------------------------------------------------------------------------------------------------------------------------------------------------------------------------------------------------------------------------------------------------------------------------------------------------------------------------------------------------------------------------------------------------------------------------------------------------------------------------------------------------------------------------------------------------------------------------------------------------------------------------------------------------------------------------------------------------------------------------------------------------------------------------------------------------------------------------------------------------------------------------------------------------------------------------------------------------------------------------------------------------------------------------------------------------------------------------------------------------------------------------------------------------------------------------------------------------------------------------------------------------------------------------------------------------------------------------------------------------------------------------------------------------------------------------------------------------------------------------------------------------------------------------------------------------------------------------------------------------------------------------------------------------------------------------------------------|
| 1 Drain hose                   | 2,000 mm  <br>ID20/OD25                    |                         |                                                                                                                                                                                                                                                                                                                                                                                                                                                                                                                                                                                                                                                                                                                                                                                                                                                                                                                                                                                                                                                                                                                                                                                                                                                                                                                                                                                                                                                                                                                                                                                                                                                                                                                                                                                                                                                                                                                                                                                                                                                                                                                               |
| Reverse Osmosis unit<br>(RO-S) | Independent<br>gravity waste to<br>tundish |                         |                                                                                                                                                                                                                                                                                                                                                                                                                                                                                                                                                                                                                                                                                                                                                                                                                                                                                                                                                                                                                                                                                                                                                                                                                                                                                                                                                                                                                                                                                                                                                                                                                                                                                                                                                                                                                                                                                                                                                                                                                                                                                                                               |
| ② Supply hose                  | 2,000 mm   R 3/4"                          |                         |                                                                                                                                                                                                                                                                                                                                                                                                                                                                                                                                                                                                                                                                                                                                                                                                                                                                                                                                                                                                                                                                                                                                                                                                                                                                                                                                                                                                                                                                                                                                                                                                                                                                                                                                                                                                                                                                                                                                                                                                                                                                                                                               |
| Required flow rate             | 5 l/min                                    | *o                      |                                                                                                                                                                                                                                                                                                                                                                                                                                                                                                                                                                                                                                                                                                                                                                                                                                                                                                                                                                                                                                                                                                                                                                                                                                                                                                                                                                                                                                                                                                                                                                                                                                                                                                                                                                                                                                                                                                                                                                                                                                                                                                                               |
| Flow pressure                  | 0.5 (0.8 with softener)-6 bar              | 2                       |                                                                                                                                                                                                                                                                                                                                                                                                                                                                                                                                                                                                                                                                                                                                                                                                                                                                                                                                                                                                                                                                                                                                                                                                                                                                                                                                                                                                                                                                                                                                                                                                                                                                                                                                                                                                                                                                                                                                                                                                                                                                                                                               |
| Max. supply water temperature  | 60 °C G404<br>35 °C with RO-S              |                         | 10000000                                                                                                                                                                                                                                                                                                                                                                                                                                                                                                                                                                                                                                                                                                                                                                                                                                                                                                                                                                                                                                                                                                                                                                                                                                                                                                                                                                                                                                                                                                                                                                                                                                                                                                                                                                                                                                                                                                                                                                                                                                                                                                                      |
| ③ Power cord                   | 2,000 mm                                   |                         | Constant of the second |
| Supply hose for                |                                            | · · · · · · · · · · · · |                                                                                                                                                                                                                                                                                                                                                                                                                                                                                                                                                                                                                                                                                                                                                                                                                                                                                                                                                                                                                                                                                                                                                                                                                                                                                                                                                                                                                                                                                                                                                                                                                                                                                                                                                                                                                                                                                                                                                                                                                                                                                                                               |
| ④ Detergent                    | 2,500 mm                                   | * 150mm adjustable la   |                                                                                                                                                                                                                                                                                                                                                                                                                                                                                                                                                                                                                                                                                                                                                                                                                                                                                                                                                                                                                                                                                                                                                                                                                                                                                                                                                                                                                                                                                                                                                                                                                                                                                                                                                                                                                                                                                                                                                                                                                                                                                                                               |
| ⑤ Rinse aid                    | 2,500 mm                                   | * + 150mm adjustable le | gs                                                                                                                                                                                                                                                                                                                                                                                                                                                                                                                                                                                                                                                                                                                                                                                                                                                                                                                                                                                                                                                                                                                                                                                                                                                                                                                                                                                                                                                                                                                                                                                                                                                                                                                                                                                                                                                                                                                                                                                                                                                                                                                            |