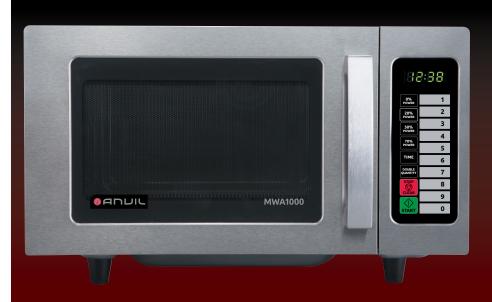

## MWA1000 – Commercial Microwave Oven

An essential part of any kitchen, the Anvil MWA1000 offers professional catering outlets a fast solution for heating food. Robust full stainless steel interior & exterior construction with fully customisable touch pad featuring 100 preset programs.

## **Features**

- High Power 1000watt output
- Motorised Stirrer Fan for even heating
- Easy clean sealed in Ceramic Base
- Variable Power Output to suit delicate menu items
- Dual Interlock Door Safety Switching