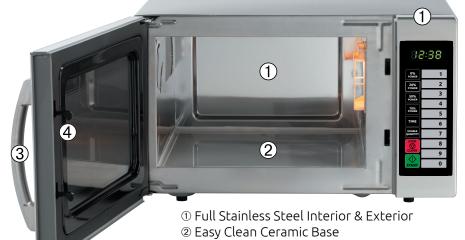

## **Features**

- High Power 1000watt output
- Motorised Stirrer Fan for even heating
- Easy clean sealed in Ceramic Base
- Variable Power Output to suit delicate menu items
- Dual Interlock Door Safety Switching