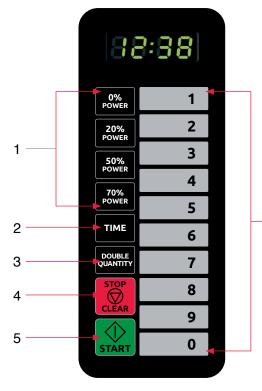

- 1. **POWER** Used to set power level.
- 2. **TIME** Used to set the heating time.
- DOUBLE QUANTITY Used to extend the preset programmed heating time for double portions.
- 4. **STOP/CLEAR** Used to stop and reset the oven.
- 5. **START** Used to start the oven.
- 6. NUMBER PAD