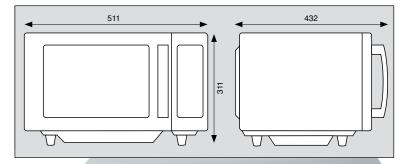

## **Specifications**

**Power Output:** ...... 1000watts (IEC705)

Capacity: ......23 Litres

Internal Dimensions:.....327w x 200h x 346d External Dimensions: ....511w x 311h x 432d

Power Supply Required: 10amp single phase (230-240V/50Hz)